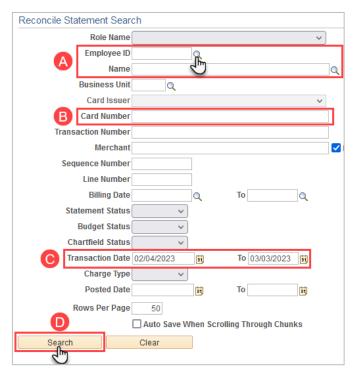

- 2. The **Reconcile Statement Search** page is displayed. This page provides several options for performing a search. To search for a specific cardholder, search by the Employee ID, Name, or the last 4-digits of the cardholder's Card Number.
  - A. When using the Employee ID or Name, use the **magnifying glass** by either field to access the Search Results Table. This displays a list of cardholder's names for which a user has proxy authority. To reconcile, select the Name or Empl ID of the cardholder.
  - B. When entering the Card Number, only the last 4-digits are needed.
  - C. If necessary, modify the transaction dates to capture the entire period to be reconciled.
  - D. Once the search criteria is entered, click the **Search** button to view the cardholder's Procurement Card Transactions.